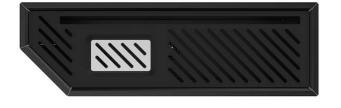

### Diade equipped troughs Gun Metal Fumè

Equipped troughs Code: 8100 166

### DETAILS

| Edge/Installation Type | Flush-mount   Top-mount   Undermount |
|------------------------|--------------------------------------|
| Material               | AISI 304 stainless steel             |
| Texture                | Brushed in line                      |
| Finish                 | PVD                                  |
| Coloring               | Gun Metal Fumè                       |
| Base                   | 120 cm                               |
| External dimensions    | 520 x 164 mm                         |
| Internal dimensions    | 480 x 124 mm                         |
| Width                  | 52 cm                                |