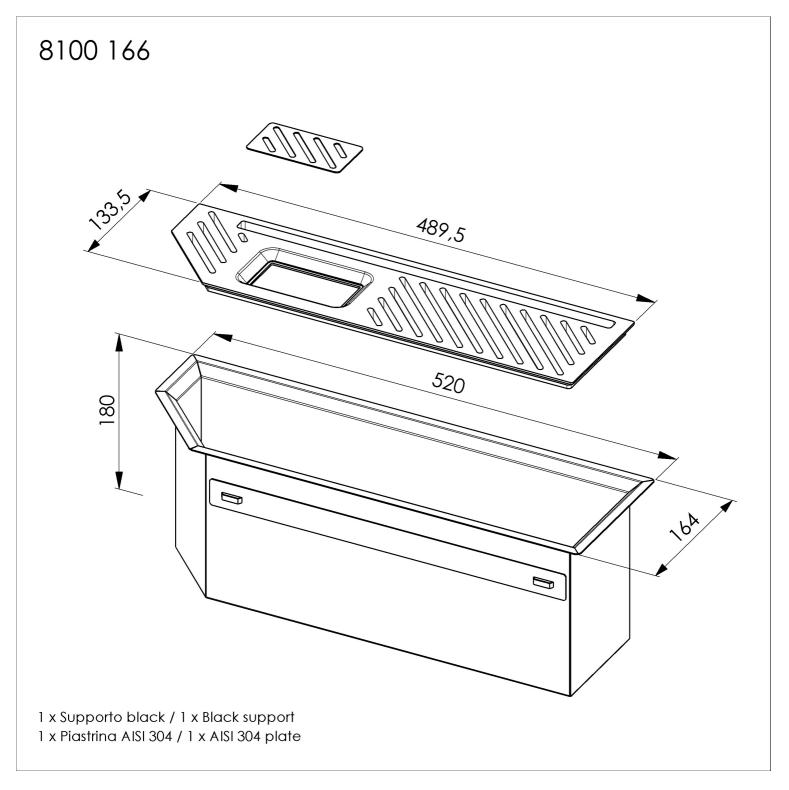

### Diade equipped troughs Gun Metal Fumè

Equipped troughs Code: 8100 166

### DETAILS

| Edge/Installation Type | Flush-mount   Top-mount   Undermount |
|------------------------|--------------------------------------|
| Material               | AISI 304 stainless steel             |
| Texture                | Brushed in line                      |
| Finish                 | PVD                                  |
| Coloring               | Gun Metal Fumè                       |
| Base                   | 120 cm                               |
| External dimensions    | 520 x 164 mm                         |
| Internal dimensions    | 480 x 124 mm                         |
| Width                  | 52 cm                                |

| Built-in hole     | View sink technical data sheet                                                                                                                                                                                                                                                                                                                      |
|-------------------|-----------------------------------------------------------------------------------------------------------------------------------------------------------------------------------------------------------------------------------------------------------------------------------------------------------------------------------------------------|
| Standard fittings | Fixing hooks, gasket, drain, boxed packing                                                                                                                                                                                                                                                                                                          |
| Waste fitting     | 1¼" drain                                                                                                                                                                                                                                                                                                                                           |
| FEATURES          |                                                                                                                                                                                                                                                                                                                                                     |
| GUN METAL FUMÈ    | The Gun Metal Fumè finish is obtained by treating steel with a physical process called PVD (Phisical Vacuum Deposition) which deposits particles of noble metals on the surface. The result is a unique and refined aesthetic effect, and an improvement of the mechanical properties of the steel which is more resistant to impact and scratches. |
| High thickness    | 1mm thick steel. A significant thickness, which guarantees the maximum sturdiness and durability.                                                                                                                                                                                                                                                   |