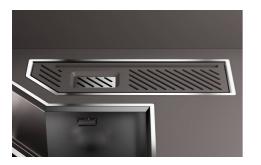

|
| GUN METAL FUMÈ    | The Gun Metal Fumè finish is obtained by treating steel with a physical process called PVD (Phisical Vacuum Deposition) which deposits particles of noble metals on the surface. The result is a unique and refined aesthetic effect, and an improvement of the mechanical properties of the steel which is more resistant to impact and scratches. |
| High thickness    | 1mm thick steel. A significant thickness, which guarantees the maximum sturdiness and durability.                                                                                                                                                                                                                                                   |

#### **TECHNICAL DATA**



#### GALLERY







#### **RECOMMENDED PAIRINGS**



Sink Diade Gun Metal Fumè 3028 816



Sink Diade Gun Metal Fumè 3028 016