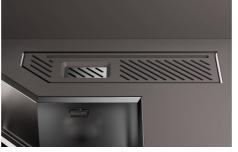

|
| GUN METAL FUMÈ    | The Gun Metal Fumè finish is obtained by treating steel with a physical process called PVD (Phisical Vacuum Deposition) which deposits particles of noble metals on the surface. The result is a unique and refined aesthetic effect, and an improvement of the mechanical properties of the steel which is more resistant to impact and scratches. |
| High thickness    | 1mm thick steel. A significant thickness, which guarantees the maximum sturdiness and durability.                                                                                                                                                                                                                                                   |

#### **TECHNICAL DATA**



#### GALLERY







#### **RECOMMENDED PAIRINGS**



Sink Diade Gun Metal Fumè 3028 816



Sink Diade Gun Metal Fumè 3028 016