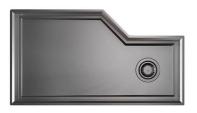

### Diade equipped troughs Gun Metal Fumè

Equipped troughs Code: 8100 166

### DETAILS

| Edge/Installation Type | Flush-mount   Top-mount   Undermount |
|------------------------|--------------------------------------|
| Material               | AISI 304 stainless steel             |
| Texture                | Brushed in line                      |
| Finish                 | PVD                                  |
| Coloring               | Gun Metal Fumè                       |
| Base                   | 120 cm                               |
| External dimensions    | 520 x 164 mm                         |
| Internal dimensions    | 480 x 124 mm                         |
| Width                  | 52 cm                                |