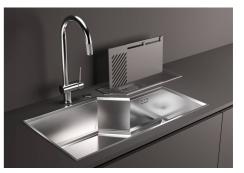

|
| GUN METAL FUMÈ    | The Gun Metal Fumè finish is obtained by treating steel with a physical process called PVD (Phisical Vacuum Deposition) which deposits particles of noble metals on the surface. The result is a unique and refined aesthetic effect, and an improvement of the mechanical properties of the steel which is more resistant to impact and scratches. |
| High thickness    | 1mm thick steel. A significant thickness, which guarantees the maximum sturdiness and durability.                                                                                                                                                                                                                                                   |

#### **TECHNICAL DATA**



#### GALLERY







#### **RECOMMENDED PAIRINGS**



Sink Diade Gun Metal Fumè 3028 816



Sink Diade Gun Metal Fumè 3028 016